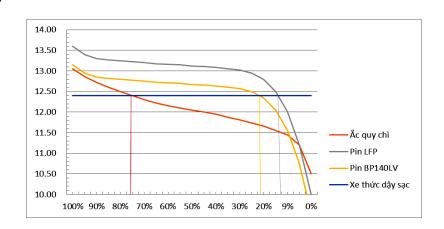

## DISCHARGE VOLTAGE RANGE

Common lead acid battery will be recharged at 75% SOC Common LFP Pin LFP will be recharged at as low as 9% SOC. DZM BP140LV will be recharged at 20% SOC, which maintain sufficient amperage for starting